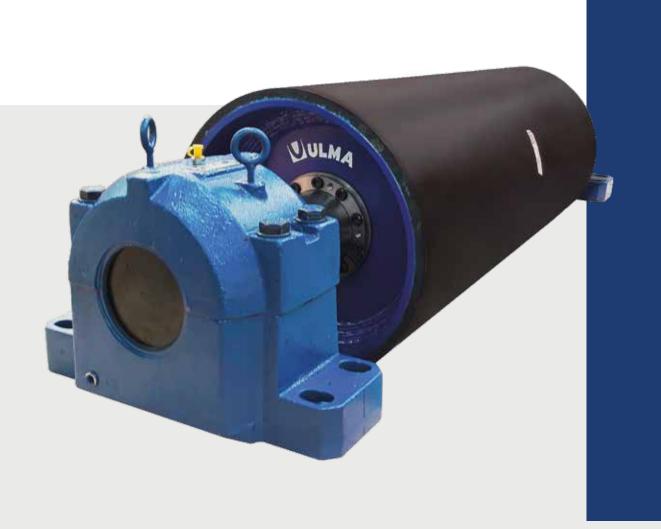

#### **ROBUST DESIGN**

High resistance to loads, frequent start-ups and sudden stresses during start-up.

#### UNIFORM STRESS DISTRIBUTION

Critical areas of the pulley are not compromised.

#### STRUCTURAL INTEGRITY ASSURED

Welded joints away from high-stress areas.

#### **HIGH-QUALITY COATING**

The materials used and the coating process guarantee perfect adhesion to the pulley's exterior.

#### **CUSTOMIZED MANUFACTURING**

Adapted to the customer's needs.

DIAMETERS UP TO 1600 mm / SHAFT: UP TO 500 mm / LOADS UP TO 1900 kN