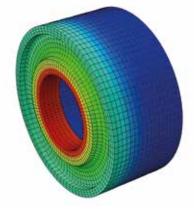

#### UNIFORM STRESS DISTRIBUTION

Critical areas of the pulley are not compromised.

## **ULMA Technology**

Solutions that maximize resistance, performance and adaptability to the conditions of each system:

- · Detection of weak points.
- With strategically located welds.
- · Optimized geometry.