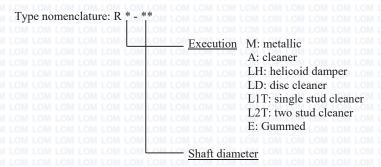

Types R\*-\*\*

5 Manufacturer ULMA CONVEYOR COMPONENTS S. Coop.

6 Address B° Zelaieta, s/n

48210 OTXANDIO (Vizcaya)

**SPAIN** 

- 7 This component and any acceptable variation thereto is specified in the schedule to this certificate and the documents therein referred to.
- Laboratorio Oficial J.M. Madariaga (LOM) certifies that this product has been found to comply with the Essential Health and Safety Requirements relating to the design and construction of products intended for use in potentially explosive atmospheres given in Annex II to the Directive 2014/34/EU of the European Parliament and of the Council, dated 26 February 2014.