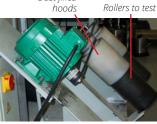

Rollers after

with sulphur

the test

Waterproof test

45° position Dustproof test

Hoods with

sulphur dust

Rollers appearance after the test No trace of sulphur