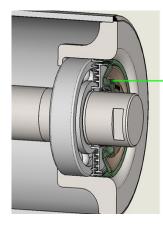

1 And An

The patented specially designed sealing system ensures long life of the roller and protects the bearings against dust, corrosion, and humidity.

Four barriers sealing system and greased for life bearings

Dust filled

It prevents premature bearing seizure due to dust and humidity, and has very low power consumption:

Approved and passed the following tests:

- DIN 22112-3 Waterproof test
- DIN 22112-3 Dustproof test
- 45° position Dustproof test (required in North African phosphate mines to be validated)
- DIN 22112-3 Running Resistance test

No trace of sulphur dust on the bearing after the test

All parts are produced in state of the art manufacturing plant and with the latest technology to ensure the bearings are perfectly aligned.

Engineered and customized solutions for the most abrasive and sticky materials.