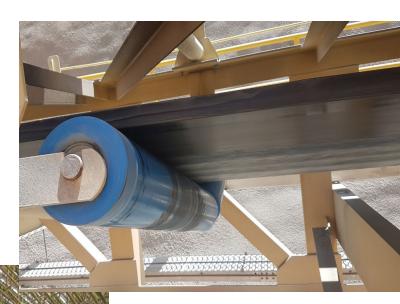

1 And An

The patented specially designed sealing system ensures long life of the roller and protects the bearings against dust, corrosion, and humidity.

Four barriers sealing system and greased for life bearings

Dust filled

It prevents premature bearing seizure due to dust and humidity, and has very low power consumption:

Approved and passed the following tests:

- DIN 22112-3 Waterproof test
- DIN 22112-3 Dustproof test
- 45° position Dustproof test (required in North African phosphate mines to be validated)
- DIN 22112-3 Running Resistance test