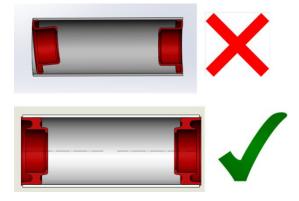

1 And An

The patented specially designed sealing system ensures long life of the roller and protects the bearings against dust, corrosion, and humidity.

Four barriers sealing system and greased for life bearings