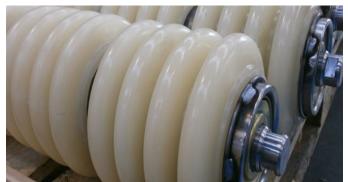

Dust filled

It prevents premature bearing seizure due to dust and humidity, and has very low power consumption:

Approved and passed the following tests:

- DIN 22112-3 Waterproof test
- DIN 22112-3 Dustproof test
- 45° position Dustproof test (required in North African phosphate mines to be validated)
- DIN 22112-3 Running Resistance test

Rollers after

with sulphur

the test



Waterproof test



45° position Dustproof test



Hoods with

sulphur dust

Rollers appearance after the test No trace of sulphur

No trace of sulphur dust on the bearing after the test

All parts are produced in state of the art manufacturing plant and with the latest technology to ensure the bearings are perfectly aligned.





Engineered and customized solutions for the most abrasive and sticky materials.





Polyurethane rings

## **ULMA** CONVEYOR COMPONENTS in the world





ULMA CONVEYOR COMPONENTS COMMERCIAL DELEGATIONS